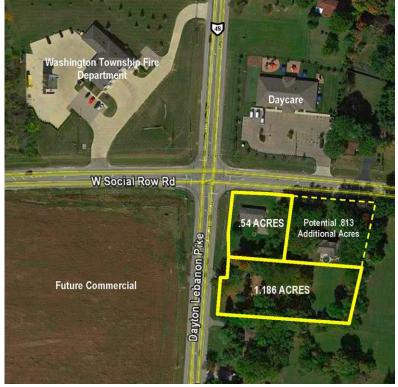

### LOCATION

30 E. Social Row (Continuation of Austin Blvd) 10578 Dayton-Lebanon Pike (SR 48) Dayton (Washington Township), Ohio 45458 One mile south of Kroger's "Superstore"

### • TRAFFIC COUNTS

Dayton-Lebanon Pike 11,400 E. Social Row Road 6,900

• **DEMOS**Population 5,751 35,569 99,176
Income \$112,511 \$90,716 \$85,361

POTENTAIL ADDITIONAL LOT
 72 E. Social Row Rd - 0.818 Acres