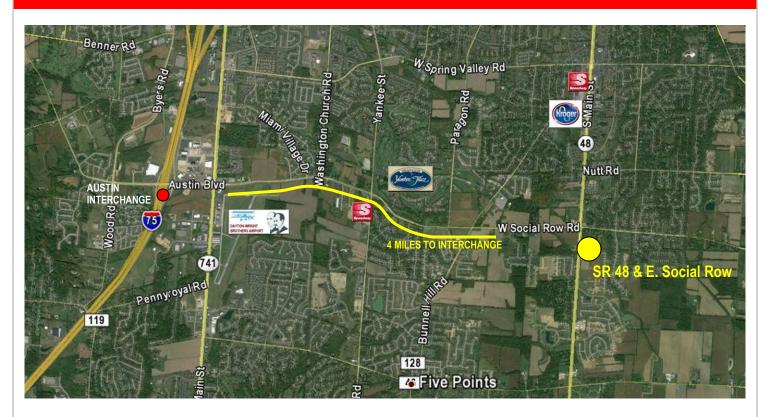

### LOCATION

30 E. Social Row (Continuation of Austin Blvd) 10578 Dayton-Lebanon Pike (SR 48) Dayton (Washington Township), Ohio 45458 One mile south of Kroger's "Superstore"